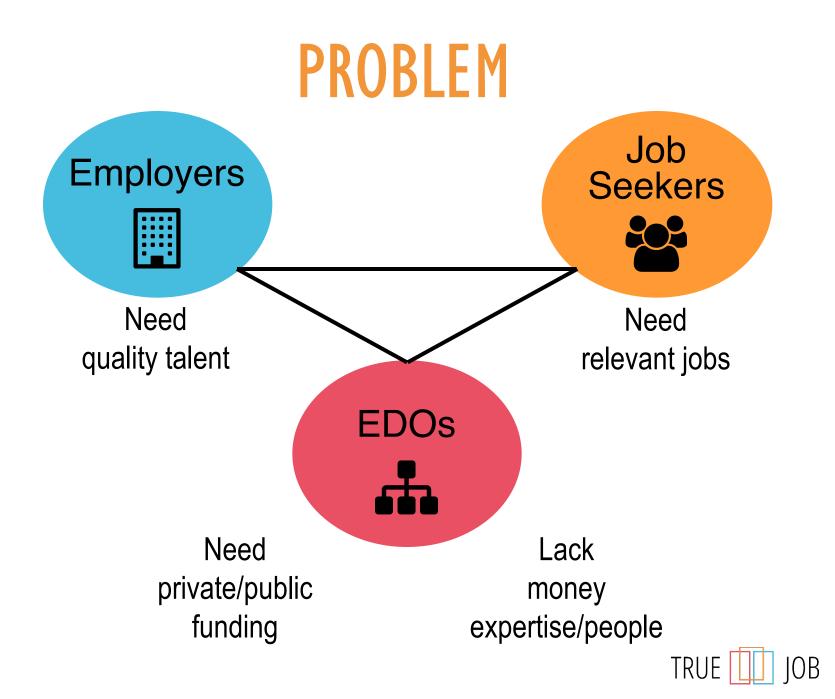

# WHY A JOB BOARD?

### EDOs want:

- Improved brand perception
- To attract new & serve existing business
- Increased public & private funding
- Higher web traffic

## WHAT'S WRONG WITH INDEED?

- No branding or credit for your organization
- No ability to curate or highlight certain types of jobs
- No tracking to see success

## AM I A CANDIDATE?

- Could I be providing more support to my local customers?
- Do I want to attract more talent to my region?
- Am I worried about losing public or private funding?
- Could my current website be improved and would more traffic help me?
- Do I want to promote the kinds of jobs my local businesses are recruiting for?